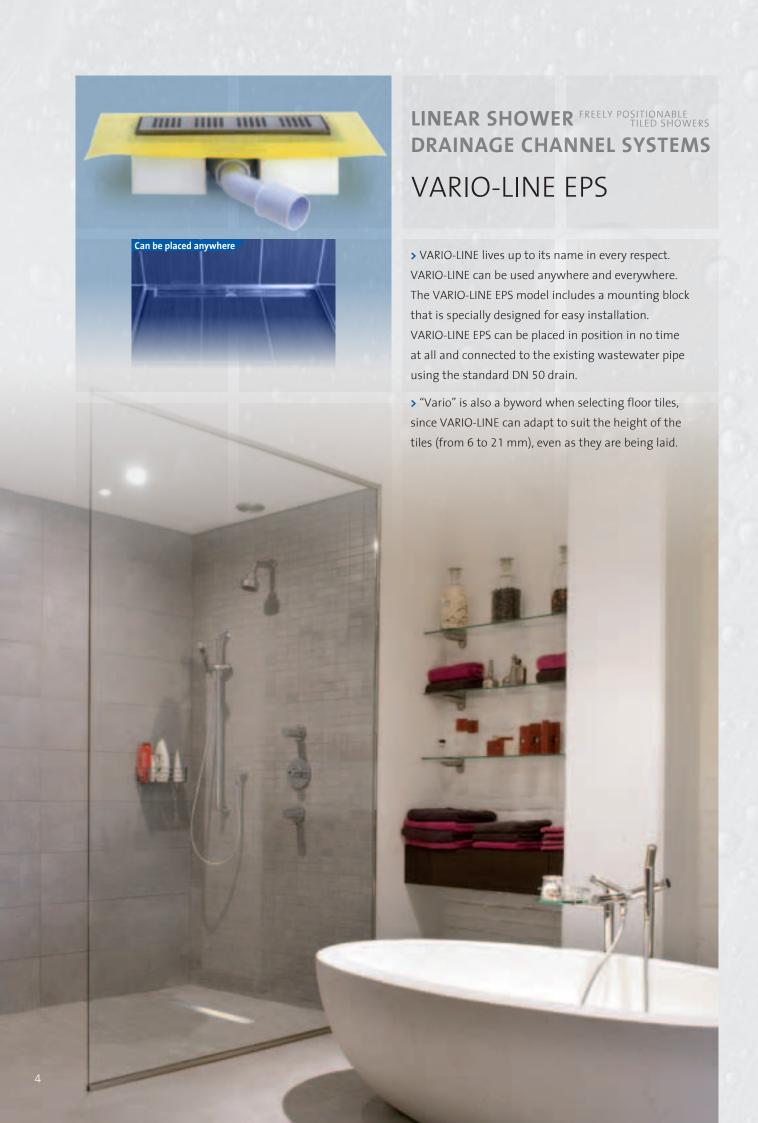

## FULLY HEIGHT ADJUSTABLE

during the installation procedure itself, for tile thicknesses from 6 to 21 mm \* (6 / 9 / 12 / 15 / 18 / 21 mm). With many other channels, the exact frame height has to be specified in advance.