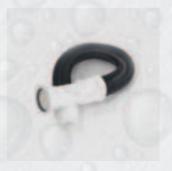

## > FLEXIBLE CONNECTIONS

Special connection constellations are easily accommodated with the 800-mm-long flexible hose (DN 50).