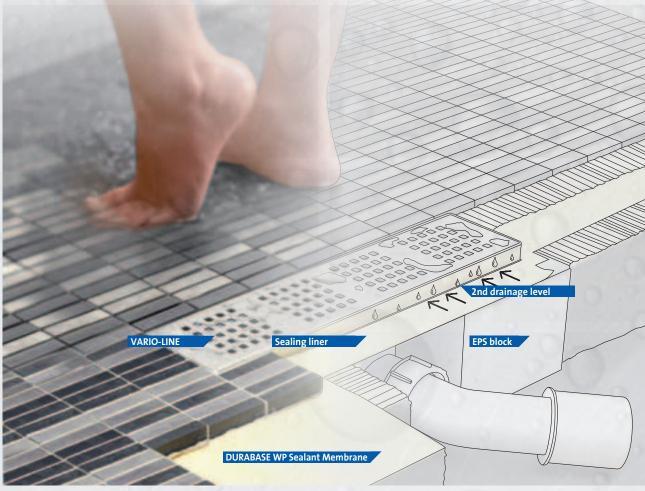

## SECOND DRAINAGE LEVEL

Any water the seeps through the grout lines and under the tiling is drained away safely via the integrated seal in the drain.

\*) For detailed information and precise visible and installation dimensions, please refer to the technical data sheets at www.dural.com

Floor drain heights 65 / 75 / 85 / 95 mm \*

Sealing liner Polypropylene (PP) Floor drain Polypropylene (PP) Loading class K 3 (max. 300 kg) Pipe connection DN 50 or DN 40/50

300, 500, 600, 700, 800, 900, Visible lengths: 1,000, 1,100, 1,200 mm \*

Lowest installation height 89 mm \*

\*) For detailed information and precise visible and installation dimensions, please refer to the technical data sheets at www.dural.com