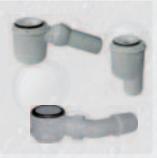

#### > RELIABLE DRAINAGE

Variation is also possible when it comes to outflow rates. There are four standard drains (65, 75, 85 and 95 mm; DN 40/50), one turbo drain and one vertical drain (DN 50) to choose from.