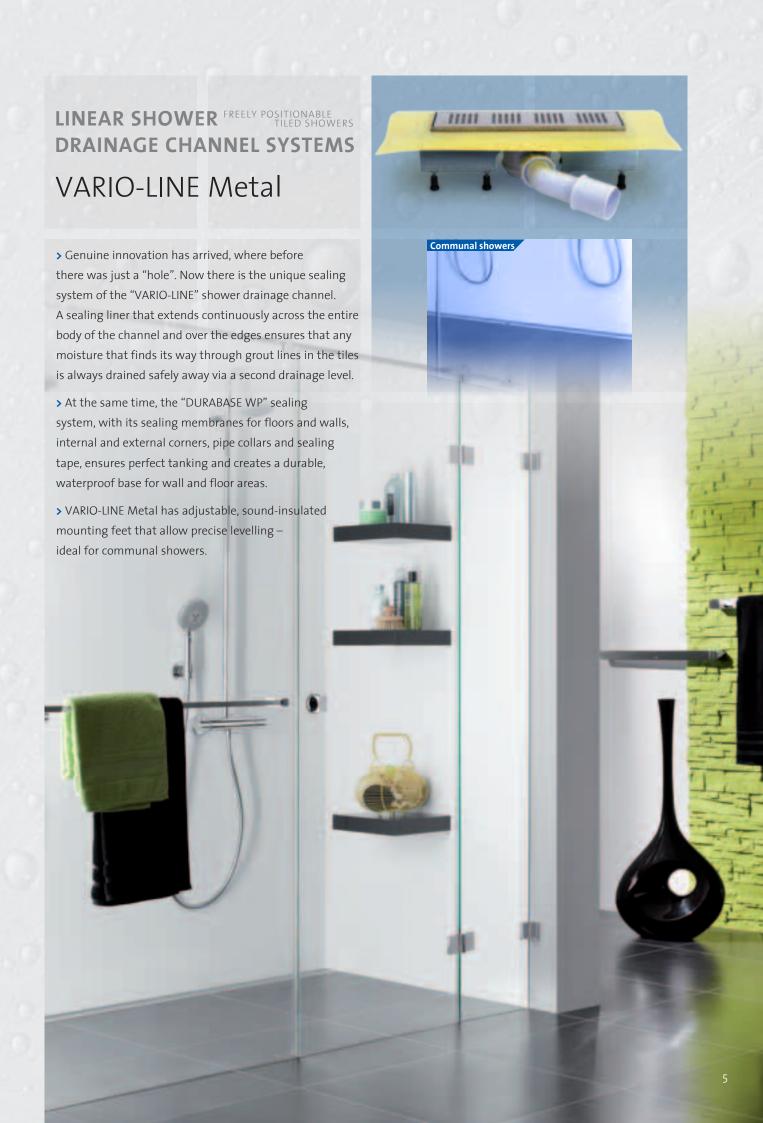

Absolutely water-tight and absolutely secure, thanks to the deep-drawn foil seal that joins to the DURABASE WP bonding sealant.