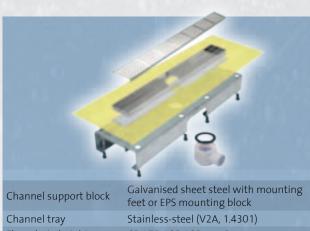

Floor drain heights 65 / 75 / 85 / 95 mm \*

Sealing liner Polypropylene (PP) Floor drain Polypropylene (PP) Loading class K 3 (max. 300 kg) Pipe connection DN 50 or DN 40/50

300, 500, 600, 700, 800, 900, Visible lengths: 1,000, 1,100, 1,200 mm \*