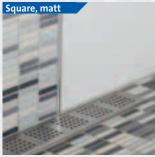

## **VARIO-LINE** Basic Set/Complete Set

- > No two bathroom projects are the same, but the wide variety of design options must always be reconciled with the logistics of ordering and warehousing. This is why VARIO-LINE is available as a Basic Set or as a Complete Set, in nine different lengths.
- > The Basic Set comprises a mounting block, sealing liner and drainage channel.
- > The Complete Set includes a "Square polished" designer grille and a 65 mm floor drain in addition to the basic set components.
- > Both sets can be ordered as VARIO-LINE EPS or Metal versions.

### > VARIABLE DESIGN

The VARIO-LINE range of accessories is designed to provide the greatest possible variety of options for your bathroom project. The Basic Set can be fitted with a designer grille, a cover or a panel, as desired. These are made of solid stainless steel, with a matt or polished finish. Alternatively, you can create your own tiled design using a stainless-steel tile frame.