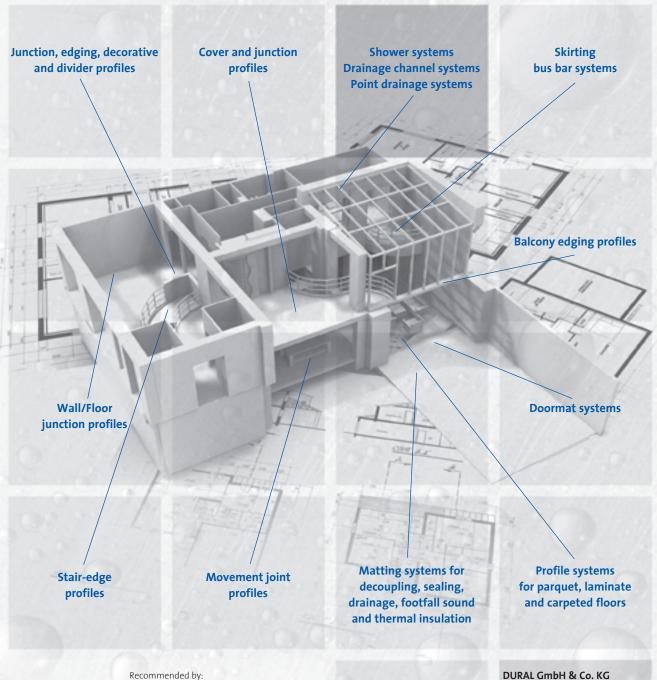

DURAL is a comprehensive provider of floor-level shower systems, profiles and matting systems for walls and floors

Südring 11 D-56412 Ruppach-Goldhausen Tel. +49[0]2602/9261-0 Fax +49[0] 2602/9261-50 info@dural.com www.dural.com