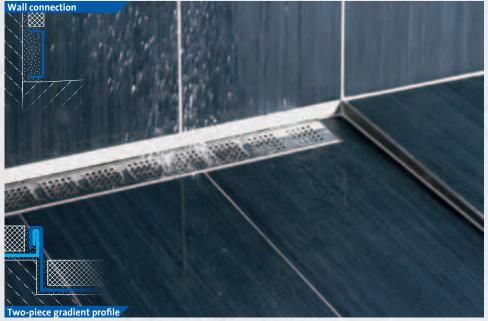

# > BRILLIANT GRADIENT PROFILES

A particular highlight of the VARIO-LINE accessory range is the two-piece gradient profile with matching wall edge profile, made of stainless steel. These create a visually and technically sophisticated drainage gradient with particularly elegant edging along the wedge-shaped sides of the shower floor.