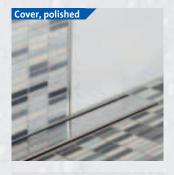

### > VARIABLE DESIGN

The VARIO-LINE range of accessories is designed to provide the greatest possible variety of options for your bathroom project. The Basic Set can be fitted with a designer grille, a cover or a panel, as desired. These are made of solid stainless steel, with a matt or polished finish. Alternatively, you can create your own tiled design using a stainless-steel tile frame.