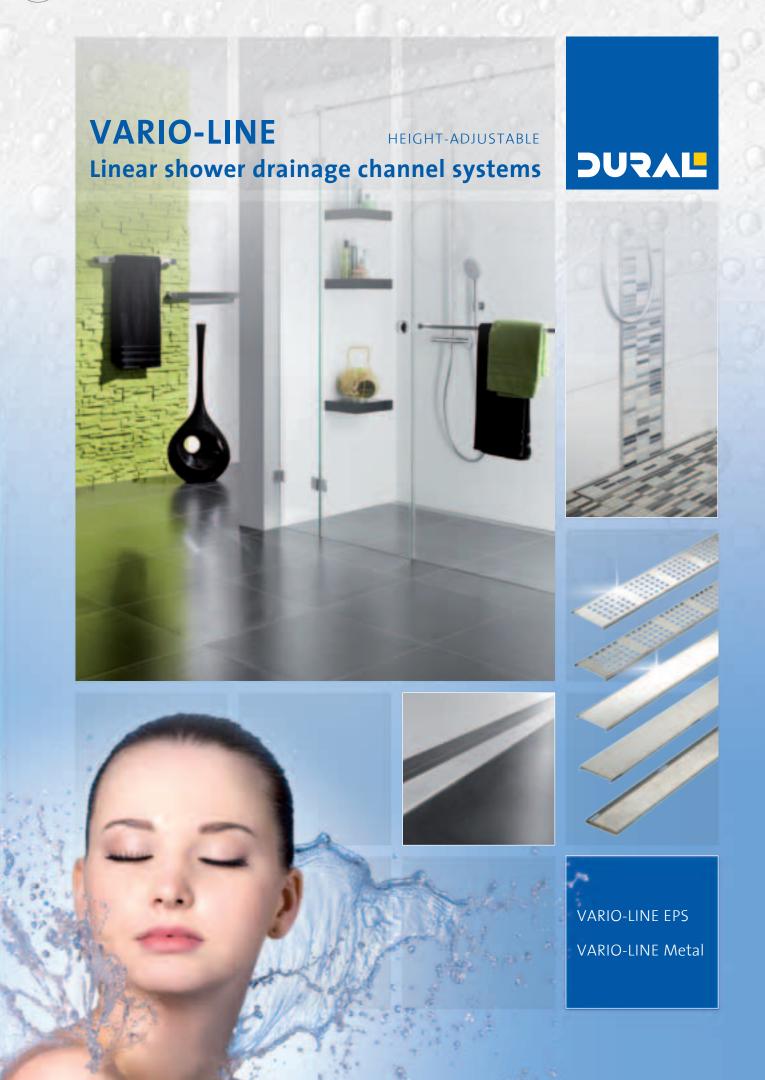

### **OPTIMAL HYGIENE**

due to the completely even and smooth run-off surface of the drainage channel that presents no hindrance whatsoever. Most of the drainage channel systems available on the market have protruding fixings or undercuts that make cleaning difficult and cleaning intervals shorter. This is where most of the dirt and soap residues collect.