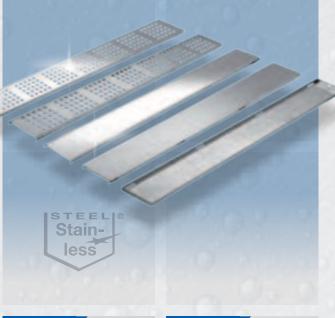

LINEAR SHOWER FREELY POSITIONABLE TILED SHOWERS VARIO-LINE EPS **DRAINAGE CHANNEL SYSTEMS** VARIO-LINE Metal The latest generation, with unique advantages "Square" grille, polished Drainage channel Sealing liner Mounting block

Floor drain heights 65 / 75 / 85 / 95 mm \*

Sealing liner Polypropylene (PP) Floor drain Polypropylene (PP) Loading class K 3 (max. 300 kg) Pipe connection DN 50 or DN 40/50

300, 500, 600, 700, 800, 900, Visible lengths: 1,000, 1,100, 1,200 mm \*