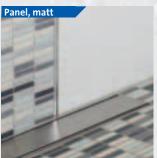

### > VARIABLE DESIGN

The VARIO-LINE range of accessories is designed to provide the greatest possible variety of options for your bathroom project. The Basic Set can be fitted with a designer grille, a cover or a panel, as desired. These are made of solid stainless steel, with a matt or polished finish. Alternatively, you can create your own tiled design using a stainless-steel tile frame.