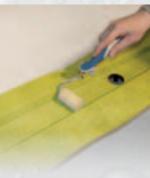

## SECOND DRAINAGE LEVEL

Any water the seeps through the grout lines and under the tiling is drained away safely via the integrated seal in the drain.

\*) For detailed information and precise visible and installation dimensions, please refer to the technical data sheets at www.dural.com